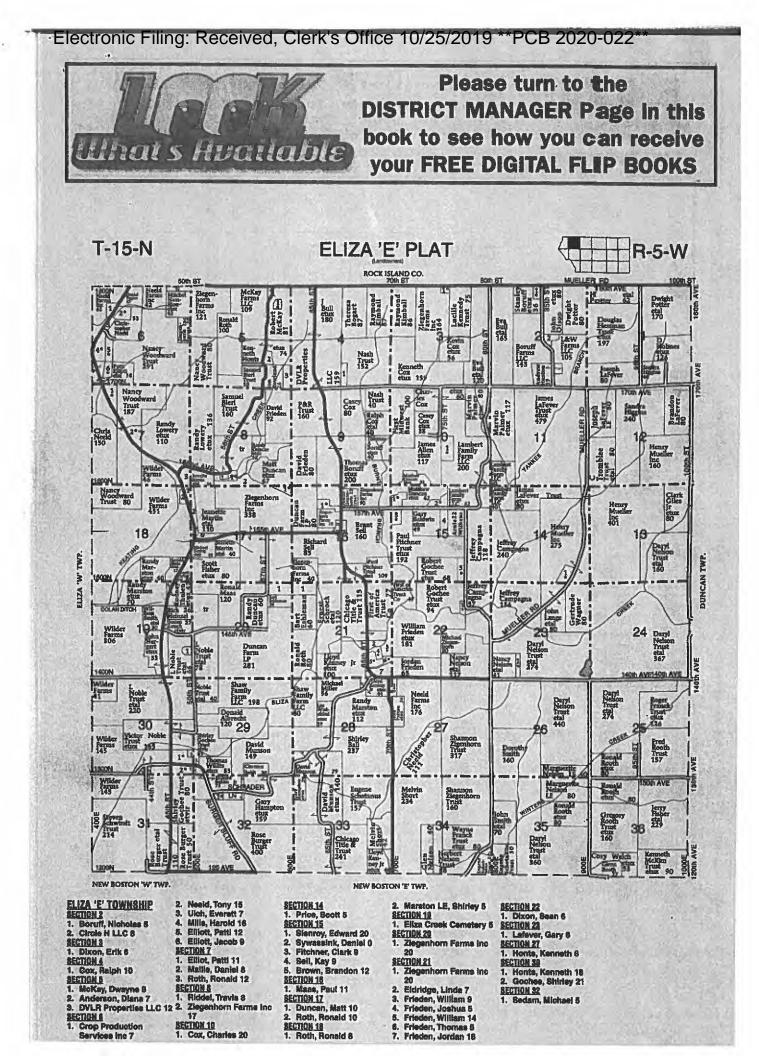

The facility's address is: 853 130<sup>th</sup> Avenue Joy, IL 61260

The proposed water pollution control facility in this request is located in the

SE ¼ of Section 36, T15N, R5W of the 4th P.M. in Mercer County, at the above

street address and consist of the following facilities:

Livestock waste handling facilities consisting of one (1) concrete manure pit (approximately 51 ft. x 391 ft. x 8 ft.), the concrete slatted portion of the floor over the manure pit that capture and contain waste generated in the barn above, and ten (10) pumpout pits (approximately 5 ft. x 6 ft. x 8 ft. each) to allow manure removal from the manure pit, PVC perimeter drainage pipes (approximately 885 ft. x 6 in.) located around the footing of manure pit to prevent flotation of the pit, and one (1) plastic inspection/sampling port (approximately 8 ft. x 12 in.) on the perimeter drainage pipe.

The water pollution control facilities in this request include the following:

Rooth Farms 953 130<sup>th</sup> Ave. Joy, IL 61260

SE ¼ of Section 36, T15N, R5W of the 4th PM in Mercer County

The livestock waste handling facilities consisting of one (1) concrete manure pit (approximately 51 ft, x 391 ft. x 8 ft.), the concrete slatted portion of the floor over the manure pit that capture and contain waste generated in the barn above, ten (10) pumpout pits (approximately 5 ft. x 6 ft. x 8 ft. each) to allow manure removal from the manure pit, PVC perimeter drainage pipes (approximately 885 ft. x 6 in.) located around the footing of manure pit to prevent flotation of the pit, and one (1) plastic inspection/sampling port (approximately 8 ft. x 12 in.) on the perimeter drainage pipe. The facility collects, transports and stores livestock waste prior to cropland application.