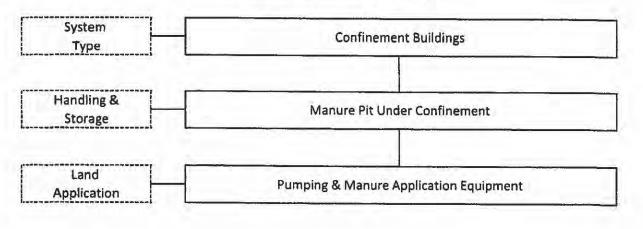

street address and consist of the following facilities:

Livestock waste handling facilities consisting of one (1) concrete manure pit (approximately 51 ft. x 391 ft. x 8 ft.), the concrete slatted portion of the floor over the manure pit that capture and contain waste generated in the barn above, and ten (10) pumpout pits (approximately 5 ft. x 6 ft. x 8 ft. each) to allow manure removal from the manure pit, PVC perimeter drainage pipes (approximately 885 ft. x 6 in.) located around the footing of manure pit to prevent flotation of the pit, and one (1) plastic inspection/sampling port (approximately 8 ft. x 12 in.) on the perimeter drainage pipe.

The water pollution control facilities in this request include the following:

Rooth Farms 953 130<sup>th</sup> Ave. Joy, IL 61260

SE ¼ of Section 36, T15N, R5W of the 4th PM in Mercer County

The livestock waste handling facilities consisting of one (1) concrete manure pit (approximately 51 ft, x 391 ft. x 8 ft.), the concrete slatted portion of the floor over the manure pit that capture and contain waste generated in the barn above, ten (10) pumpout pits (approximately 5 ft. x 6 ft. x 8 ft. each) to allow manure removal from the manure pit, PVC perimeter drainage pipes (approximately 885 ft. x 6 in.) located around the footing of manure pit to prevent flotation of the pit, and one (1) plastic inspection/sampling port (approximately 8 ft. x 12 in.) on the perimeter drainage pipe. The facility collects, transports and stores livestock waste prior to cropland application.

#### Physical Description of Pollution Control Devices:

The livestock waste handling facilities consist of one (1) concrete manure pit (approximately 391 ft. x 51 ft. x 8 ft.) and the concrete slatted portion of the floor over the manure pit that capture and contain waste generated in the barn above. The concrete manure pit has ten (10) pumpout pits (approximately 5 ft. x 6 ft. x 8 ft. each) to allow manure removal from the manure pit. PVC perimeter drainage pipe (approximately 885 ft. x 6 in.) with plastic inspection port (approximately 12 in. dia x 8 ft. depth) is located around the footing of the manure pit to prevent flotation of the pit. The facility collects, transports and stores livestock waste prior to cropland application.

A process flow diagram with narrative is provided by the attachment of the application. Additional information about details of pollution control facilities are provided through the email.

Recommended Action: Issue tax certification.