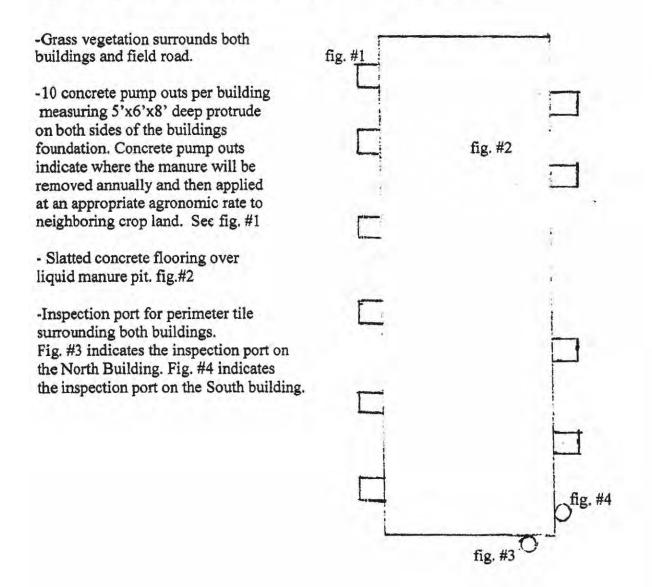

street address and consist of the following facilities:

Livestock waste handling facilities consisting of one (1) concrete manure pit (approximately 51 ft. x 391 ft. x 8 ft.), the concrete slatted portion of the floor over the manure pit that capture and contain waste generated in the barn above, and ten (10) pumpout pits (approximately 5 ft. x 6 ft. x 8 ft. each) to allow manure removal from the manure pit, PVC perimeter drainage pipes (approximately 885 ft. x 6 in.) located around the footing of manure pit to prevent flotation of the pit, and one (1) plastic inspection/sampling port (approximately 8 ft. x 12 in.) on the perimeter drainage pipe.

7. Additionally, there was a discrepancy between the application and the "Narrative Description of Pollution Control Facility with Diagram." The application indicates only one building while the Narrative Description indicates that there are two. This was clarified in subsequent communication, and the application is correct in that only one building is on this property.

The water pollution control facilities in this request include the following:

Rooth Farms 953 130<sup>th</sup> Ave. Joy, IL 61260

SE ¼ of Section 36, T15N, R5W of the 4th PM in Mercer County

The livestock waste handling facilities consisting of one (1) concrete manure pit (approximately 51 ft, x 391 ft. x 8 ft.), the concrete slatted portion of the floor over the manure pit that capture and contain waste generated in the barn above, ten (10) pumpout pits (approximately 5 ft. x 6 ft. x 8 ft. each) to allow manure removal from the manure pit, PVC perimeter drainage pipes (approximately 885 ft. x 6 in.) located around the footing of manure pit to prevent flotation of the pit, and one (1) plastic inspection/sampling port (approximately 8 ft. x 12 in.) on the perimeter drainage pipe. The facility collects, transports and stores livestock waste prior to cropland application.

#### Physical Description of Pollution Control Devices:

The livestock waste handling facilities consist of one (1) concrete manure pit (approximately 391 ft. x 51 ft. x 8 ft.) and the concrete slatted portion of the floor over the manure pit that capture and contain waste generated in the barn above. The concrete manure pit has ten (10) pumpout pits (approximately 5 ft. x 6 ft. x 8 ft. each) to allow manure removal from the manure pit. PVC perimeter drainage pipe (approximately 885 ft. x 6 in.) with plastic inspection port (approximately 12 in. dia x 8 ft. depth) is located around the footing of the manure pit to prevent flotation of the pit. The facility collects, transports and stores livestock waste prior to cropland application.

Pollution control facilities requested by the applicant through Descriptiom of Pollution Control Facilities, Section 2 of the application form and the attachments:

One (1) concrete manure pit (391 ft. x 51 ft. x 8 ft.)

Concrete slatted floor;

Ten (10) pumpout pits for the manure pit (approximately 5 ft. x 6 ft. x 8 ft. each)

PVC perimeter drainage tile (approximately 885 ft. x 6 in.)

Plastic inspection port (approximately 12 in. Dia x 8 ft. Depth)